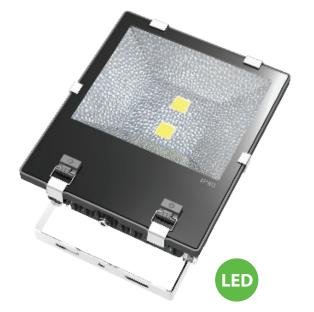

# **COMPOSITE LED FLOODLIGHTS**

- ASA Plastic Material for the frame, Super corrosion resistance
- Fin Aluminium for cooling parts
- 90-100lm/W
- 304 Stainless Steel bracket powdercoated
- 3 year warranty (subject to any form of misuse)
- Ideal for security lighting
- Ideal for warehouse floodlighting

#### **ZLT300**

Power: 100W Voltage Input: AC 85-265V Luminius Efficiency: 90-110 lm/W CCT: 4000K IP65

## ZLT305

Power: 150W Voltage Input: AC 85-265V Luminius Efficiency: 90-110 lm/W CCT: 4000K IP65

## ZLT301/D

Power: 100W Dimmable with Dali Dim Voltage Input: AC 85-265V Luminius Efficiency: 90-110 lm/W CCT: 4000K IP65