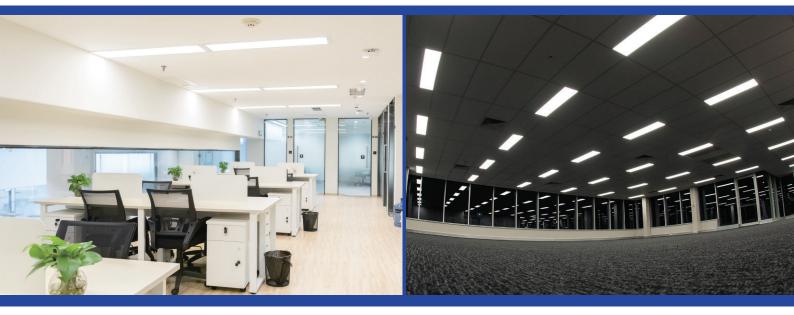

## WXX460 BACKLIT LED PANEL - CCT COLOUR CHANGEABLE - 60W Non Dimmable

Length: 1195mm Width: 595mm Depth: 32mm

- Uniform light effect with optic lens.
- Integrated iron plate design provides excellent thermal management.
- Concise design offers high cost performance.
- Built-out driver.
- Installation: recessed, suspended and surface mounted.