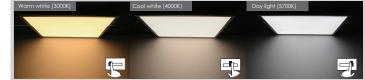

## Wattage: 60W

Voltage: 200-240V AC Flicker free driver LED Module Input: 30-42V DC 1500mA CC Light Source: SMD CCT: 3-CCT - 3000K + 4000K + 5700K CCT Selection DIP Switch: Yes Dimmable: No Luminous Flux +/- 5%: 5290-5520Lm Lumens per Watt: 90-100Lm CRI: >80 Beam Angle: 120° UGR: 22 Electrical Class: Class II IP Rating: IP40 Product Finishing(Base): White Material: PMMA(Lens) + PS(Diffuser) + Aluminium(Frame) Average Lifetime: 50 000Hr Operating Temperature: -20°C ~ 45°C Storage Temperature: -20°C ~ 65°C Extra Available: WXX402 Surface Frame